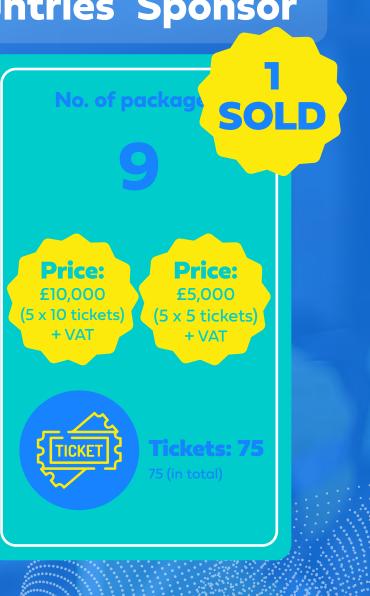

# Women from Developing Countries<sup>\*</sup> Sponsor

- Public thank you and recognition in a dedicated agenda item
- Dedicated tab on the Conference App in Women from Developing Countries section
- 2 x multi-logo social media posts in the 6 months leading up to the event
- 1 x multi-logo social media post in the 6 months after the event