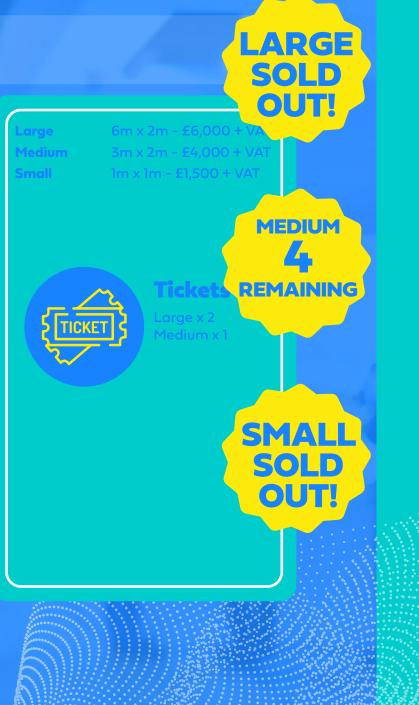

### **Exhibition Space**

- Large, medium and small spaces available
- Company name, logo and contact available in the Exhibitor List, both on the website and the post event brochure
- Large and medium spaces include a table and two chairs
- Large and medium spaces also have a single power socket
- Potential to rent additional equipment (display, tables, chairs, etc.) at an extra-cost